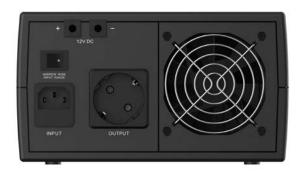

| SERIES                | Inverter 650 SW               |  |  |
|-----------------------|-------------------------------|--|--|
| Item Number           | 10120220                      |  |  |
| EAN                   | 4260074981100                 |  |  |
|                       | INPUT                         |  |  |
| Power capacity        | 650VA / 325W                  |  |  |
| Voltage Range         | Wide range: 100-280 VAC       |  |  |
|                       | Narrow range: 190-260 VAC     |  |  |
| Frequency Range       | 40Hz or 50Hz                  |  |  |
|                       | OUTPUT                        |  |  |
| Voltage Regulation    | 230VAC ± 10%                  |  |  |
| Pure Sine Wave Output | Yes                           |  |  |
| Outlets               | Schuko outlet                 |  |  |
| Transfer Time         | Typical 14ms                  |  |  |
|                       | COMMUNICATION AND CONNECTIONS |  |  |
| LED                   | Warning, Battery Mode, Normal |  |  |
| Switch                | On/Off switch, Charger switch |  |  |
|                       | BATTERIES                     |  |  |
| Batteries             | 12V (single battery string)   |  |  |
| Recharge Time         | Depends on the battery        |  |  |
| Charger               | 15A self-adjustable           |  |  |
| Dimensions            | 146mm x 205mm x 113mm         |  |  |
| Weight                | 4kg                           |  |  |