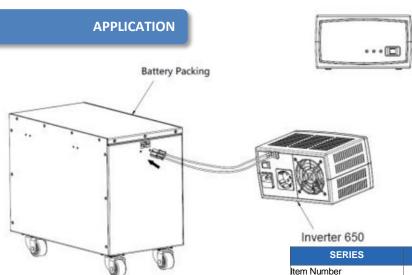

It is paired with one of the dedicated battery packs (available with 55Ah or 100Ah batteries) allowing maximum availability for your home appliances, heating systems, small pumps and motors etc.